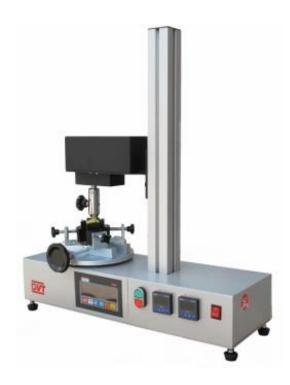

## **DVT TO S O**

### **TECHNICAL SPECIFICATIONS**

#### **TECHNICAL INFORMATION**

- Electronic measuring system.
- Digital screen.
- Produced in various capacities.
- Max. Torque is kept in PC memory.
- Different models for various types of materials' torque strength experiments.
- Operating Voltage:220 VAC- 50 Hz.

#### DVT TO S O

• Measures opening strength of the capby rotating the sample.