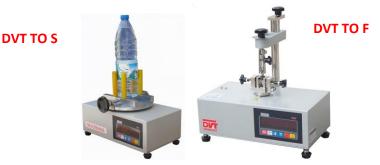

#### DVT TO S

- Bottle manufacturers and users.
- Cover producers and users.

#### DVT TO F

• Zipper manufacturers.

#### <u>DVT TO S</u>

- Bottle diameter range : 3-20 cm.
- Two different models, 1 N.m or 3 N.m according to cap opening force.
- Produced for, measurement of opening force of bottle and can.

#### <u>DVT TO F</u>

- Can be used for zipper pull tab test.
- Angle of rotation indicator.

Devotrans reserves the right, to make changes to the brochure. Photographed models may not be the latest ones.